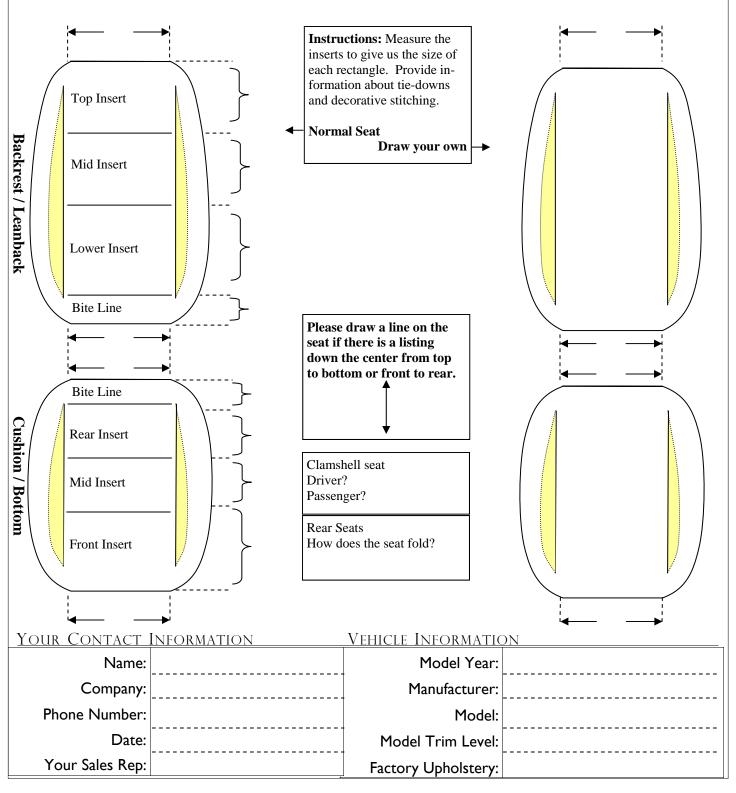

## Seat Heater Measuring Template E-mail:

Phone: 800-927-6787 Fax: 248-680-2326

sales@checkcorp.com

**Instructions:** Measure each insert (rectangle of upholstery between the bolsters) for length and width. We want the size of each individual insert. If you see stitching in the upholstery that is decorative only, or if there is a line down the center of the seat from top to bottom, please let us know. For best results, provide information about the upholstery foam backing density and thickness.