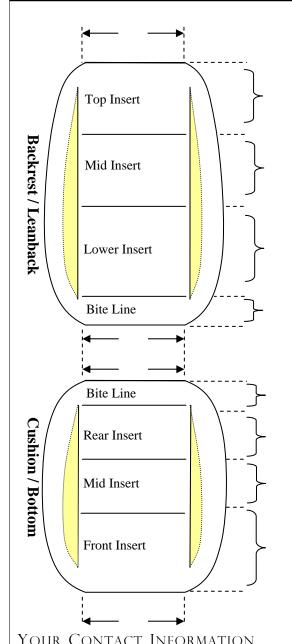

## Seat Heater Measuring Template E-mail:

Phone: 800-927-6787 Fax: 248-680-2326

sales@checkcorp.com

**Instructions:** Measure each insert (rectangle of upholstery between the bolsters) for length and width. We want the size of each individual insert. If you see stitching in the upholstery that is decorative only, or if there is a line down the center of the seat from top to bottom, please let us know. For best results, provide information about the upholstery foam backing density and thickness.