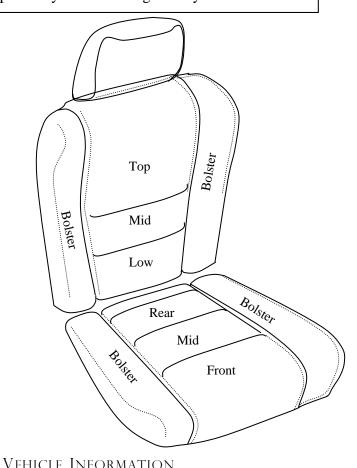

## Seat Heater Measuring Template E-mail:

Phone: 800-927-6787 Fax: 248-680-2326

sales@checkcorp.com

**Instructions:** Measure each insert (rectangle of upholstery between the bolsters) for length and width. We want the size of each individual insert. If you see stitching in the upholstery that is decorative only, or if there is a line down the center of the seat from top to bottom, please let us know. For best results, provide information about the upholstery foam backing density and thickness.